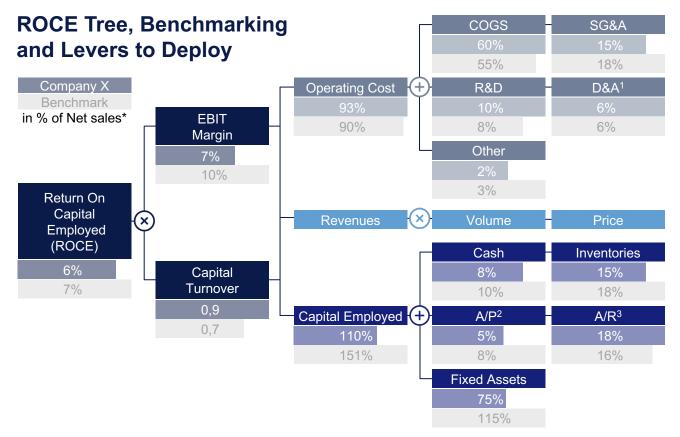

In financial optimization, Return on Capital Employed (ROCE) is the North Star guiding businesses to smarter cost-cutting decisions.