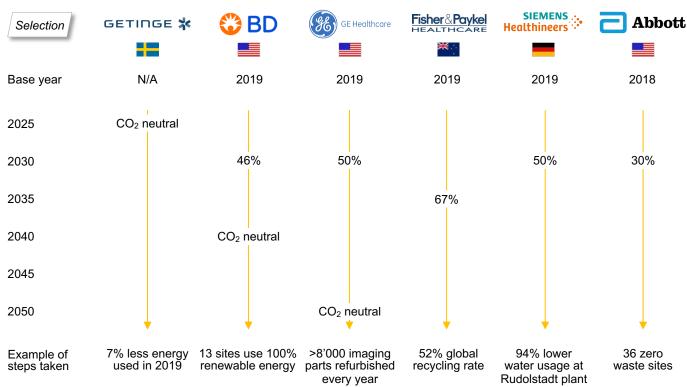

## Medical device manufacturers are taking steps to be more sustainable. Getinge is a leader in this aspect, with the goal of becoming CO<sub>2</sub> neutral by 2025.

## Reduction in Direct CO<sub>2</sub> Emissions (Scope 1 and 2 Emissions)

## Learn More

What are direct CO<sub>2</sub> emissions?

 Emissions generated by the core business activities. Scope 1 are emissions from company facilities and vehicles; scope 2 come from purchased energy.

What does "CO2 neutral" mean?

 It means that the company releases no CO<sub>2</sub> emissions (or its emissions are compensated with green activities).

How are CO<sub>2</sub> emissions calculated?

 A sustainability consultant adds up the emissions of the company's activities: electricity usage, fuel usage, waste generation...